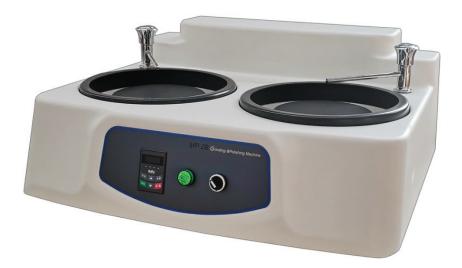

## **Application** and Feature

- Stepless speed changing from 50 rpm to 1000 rpm
- Quick exchanging disc. The working disc can be changed and replaced swiftly.
- Equipped with water cooling tap.

## specifications

Digital display of rotating speed of grinding and polishing discs Diameter of grinding disc (with groove): Ø230mm (200mm or 250mm disc is optional) Diameter of polishing disc: Ø200mm (250mm disc is optional) Diameter of sand paper or polishing textile: 200mm (250mm optional) Rotating speed of grinding disc & polishing disc: 50~1000 rpm stepless speed changing Motor power: 550W Power supply: Single phase, 220V, 50Hz Dimensions:  $70 \times 67 \times 32$  cm Net weight: 45 Kg